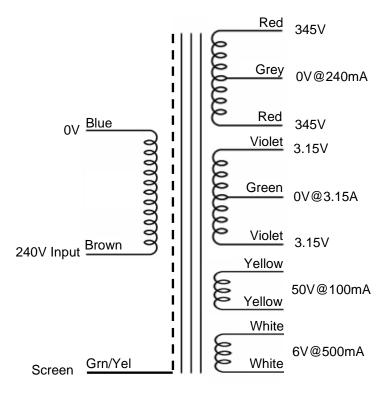

## **Product Data Sheet**

Telephone: +44 (0) 1246 488 360 Email: support@trans-amp.co.uk Website: www.trans-amp.co.uk

TT3486

Issue no.

1

Fender Bassman

Part no.

| Dimensions in mm |     | Electrical Data                       |                    |  |
|------------------|-----|---------------------------------------|--------------------|--|
| A 100            |     | Input voltage 50/60Hz                 | 240V               |  |
| В                | 114 | HT open circuit voltage               | 359 - 0 - 359V     |  |
| С                | 95  | Heater open circuit voltage           | 6.6V Centre tapped |  |
| D                | 76  | Rectifier heater open circuit voltage | 6.2V               |  |
| Ē                | 95  | Bias open circuit voltage             | 52.8V              |  |
| F                | 75  | All leads 300mm long                  |                    |  |