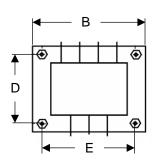

## **Product Data Sheet**

Telephone: +44 (0) 1246 488 360 Email: support@trans-amp.co.uk Website: www.trans-amp.co.uk

TT3486

Issue no.

1

Fender Bassman

Part no.

| Dimensions in mm |     | Electrical Data                       |                    |  |
|------------------|-----|---------------------------------------|--------------------|--|
| A 100            |     | Input voltage 50/60Hz                 | 240V               |  |
| В                | 114 | HT open circuit voltage               | 359 - 0 - 359V     |  |
| С                | 95  | Heater open circuit voltage           | 6.6V Centre tapped |  |
| D                | 76  | Rectifier heater open circuit voltage | 6.2V               |  |
| Ē                | 95  | Bias open circuit voltage             | 52.8V              |  |
| F                | 75  | All leads 300mm long                  |                    |  |