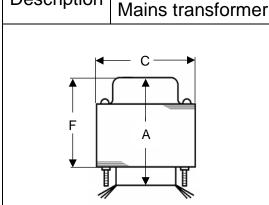

## **Product Data Sheet**

Telephone: +44 (0) 1246 488 360 Email: support@trans-amp.co.uk Website: www.trans-amp.co.uk

TT3486

Issue no.

1

Fender Bassman

Part no.

| Dimensions in mm |     | Electrical Data                       |                    |  |
|------------------|-----|---------------------------------------|--------------------|--|
| A 100            |     | Input voltage 50/60Hz                 | 240V               |  |
| В                | 114 | HT open circuit voltage               | 359 - 0 - 359V     |  |
| С                | 95  | Heater open circuit voltage           | 6.6V Centre tapped |  |
| D                | 76  | Rectifier heater open circuit voltage | 6.2V               |  |
| Ē                | 95  | Bias open circuit voltage             | 52.8V              |  |
| F                | 75  | All leads 300mm long                  |                    |  |